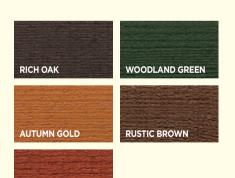

#### **CUPRINOL** LESS MESS FENCE CARE

- Colour and weather protection
- Even coverage in one coat
- Showerproof in 1 hour
- For rough-sawn wood 5 litre, 6 Litre, 9 litre

WATER-BASED

HIGH PROTECTING FINISH