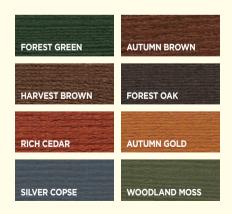

#### **CUPRINOL** 5 YEAR DUCKSBACK

- 5 year colour and weather protection
- Wax-enriched formula
- Showerproof in 1 hour
- Non-drip, less mess application
- For rough-sawn wood 5 litre. 9 litre

WATER-BASED